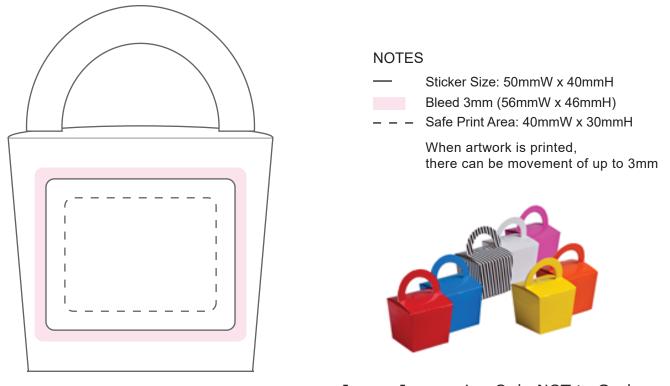

## ART APPROVAL

All colours used in this document are indicative only and they may vary across a variety of printing techniques and confectionery

Front 100%

Image Impression Only NOT to Scale Colour of Noodle Box Selected:

| Product Code      | : | CC056F                                                    |
|-------------------|---|-----------------------------------------------------------|
| Description       | : | 2x 50g bags of Mixed Lollies in Coloured GLOSS Noodle box |
| Order#            | : |                                                           |
| Company Name      | : |                                                           |
| Contact           | : |                                                           |
| Noodle box Colour | : |                                                           |
| Sticker Size      | : | 50mmW x 40mmH                                             |
| Print Colour      | : | Customer must provide PMS Colour print guide              |
| Quantity          | : |                                                           |
| Delivery Date     | : |                                                           |